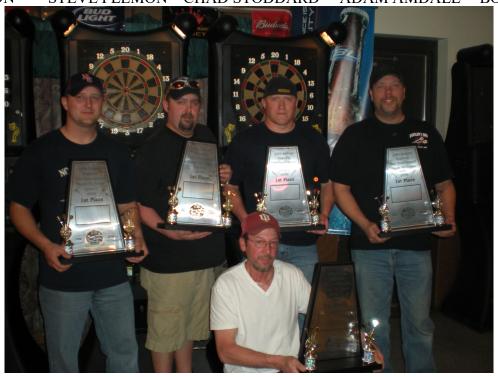

#### 1<sup>ST</sup> PLACE LOW DOWN – PLEMON

JEFF JOHNSON STEVE PLEMON CHAD STODDARD ADAM AMDALL BOBBY CLARK

2<sup>ND</sup> PLACE
WILLOW RIVER – WHO DARTED?
ERIC McGREGOR JOSH OLSON KERRY BOESEL RICK FISHER