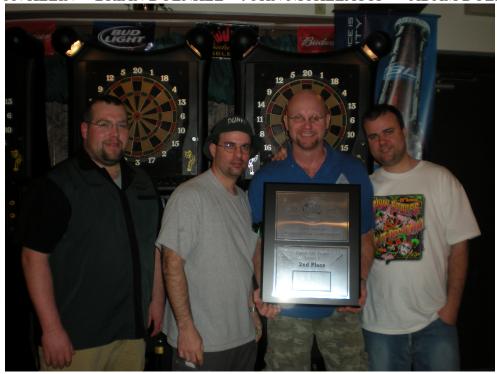

#### 1<sup>ST</sup> PLACE LOW DOWN – PLEMON

JEFF JOHNSON STEVE PLEMON CHAD STODDARD ADAM AMDALL BOBBY CLARK

2<sup>ND</sup> PLACE
WILLOW RIVER – WHO DARTED?
ERIC McGREGOR JOSH OLSON KERRY BOESEL RICK FISHER