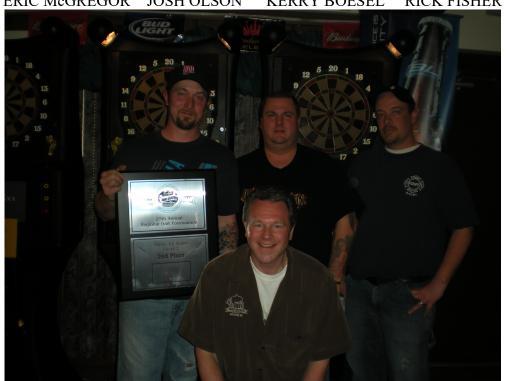

#### 1<sup>ST</sup> PLACE LOW DOWN – PLEMON

JEFF JOHNSON STEVE PLEMON CHAD STODDARD ADAM AMDALL BOBBY CLARK

2<sup>ND</sup> PLACE
WILLOW RIVER – WHO DARTED?
ERIC McGREGOR JOSH OLSON KERRY BOESEL RICK FISHER